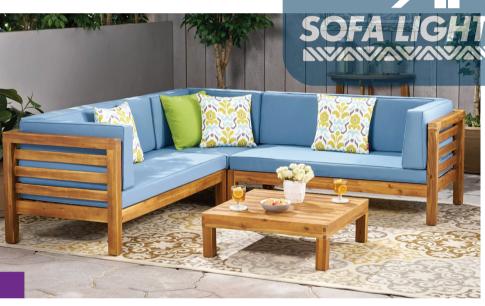

to raise cultural awareness, especially of African culture, across the world by using wood aesthetics. Through Arts and Crafts, we focused on wooden kitchen utensils and outdoor and indoor furniture (beds, sofas, doors, kitchen cabinets, etc.). Our designs and arts are not limited to the native Africans; they are also designed for everyone from wherever in the world.

For additional reasons, we are pleased to receive your request via +250788689926 or Gmail: sofalightbusinessltd@gmail.com

Don't hesitate to visit our showroom at KGL Kinamba KG15AVE and Remera KG 11 AVE 9 Near AMAHORO stadium. Best regards,

For social media scan





https://www.sofalight.rw/sofa.php



























































































































































































































































































































































For social media scan





https://www.sofalight.rw/dinning.php











































































































































































https://www.sofalight.rw/doors.php













































































































For social media scan





https://www.sofalight.rw/kitchen-cabinet.php