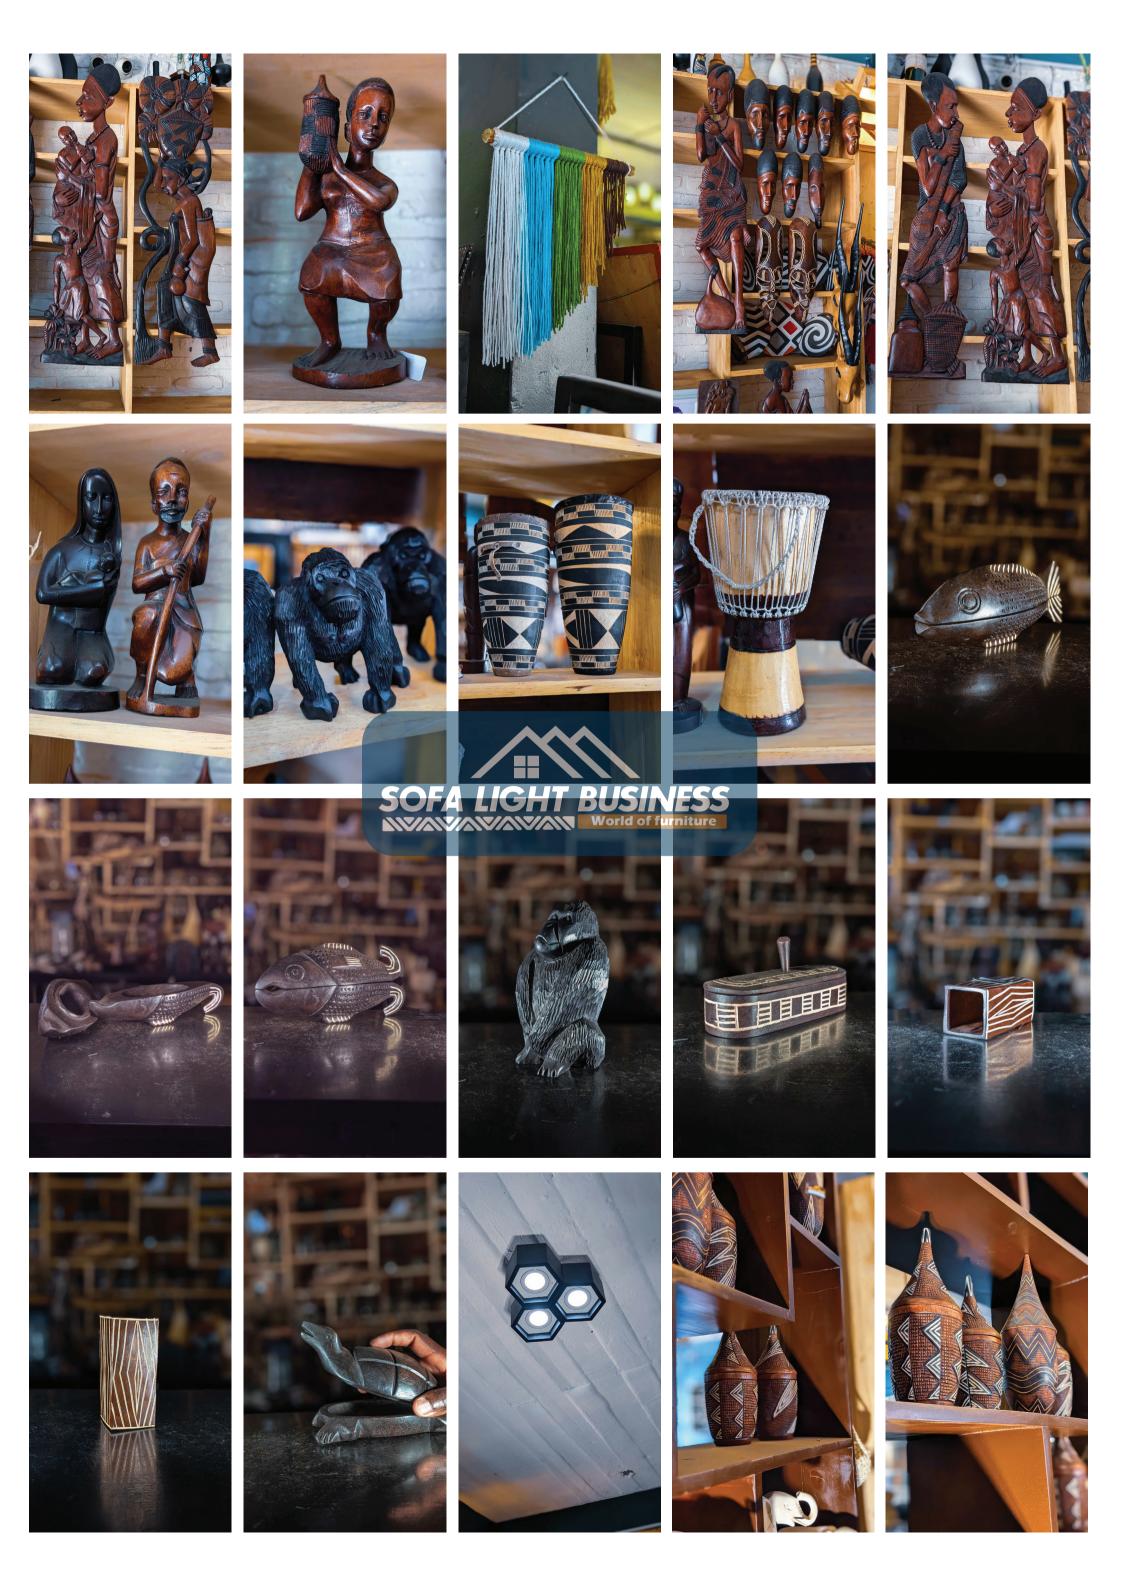

## WE OFFER

Luxury furniture Interior designs

Kitchen cabinet Art &Crafts

Doors

0788 689 926 0735 847 900

Kinamba-KG 15 AVE Remera - KG 11 AVE 9

We are SOFA LIGHT BUSINESS, a private company located in the capital city of Rwanda, Kigali. We specialise in luxury furniture design, kitchen cabinets, doors, interior design, and arts and crafts. Our primary goal is to raise cultural awareness, especially of African culture, across the world by using wood aesthetics. Through Arts and Crafts, we focused on wooden kitchen utensils and outdoor and indoor furniture (beds, sofas, doors, kitchen cabinets, etc.). Our designs and arts are not limited to the native Africans; they are also designed for everyone from wherever in the world.