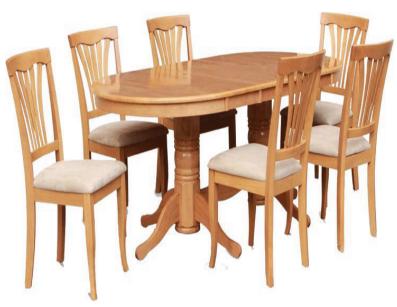

For social media scan

https://www.sofalight.rw/sofa.php

For social media scan

https://www.sofalight.rw/dinning.php

https://www.sofalight.rw/doors.php

For social media scan

https://www.sofalight.rw/kitchen-cabinet.php